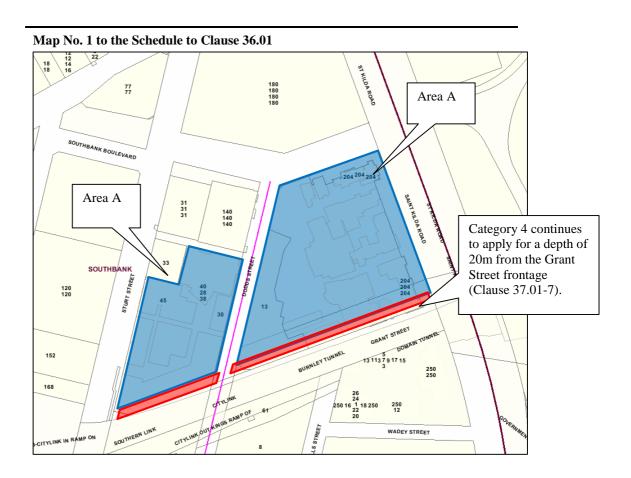

The University of Melbourne, VCA Campus, described Category 2 as Area A in Map 1 to this Schedule and also known as part of:

204 St Kilda Road, Southbank;

13-39 Dodds Street, Southbank; and

28-40 Dodds Street and 45 Sturt Street, Southbank.