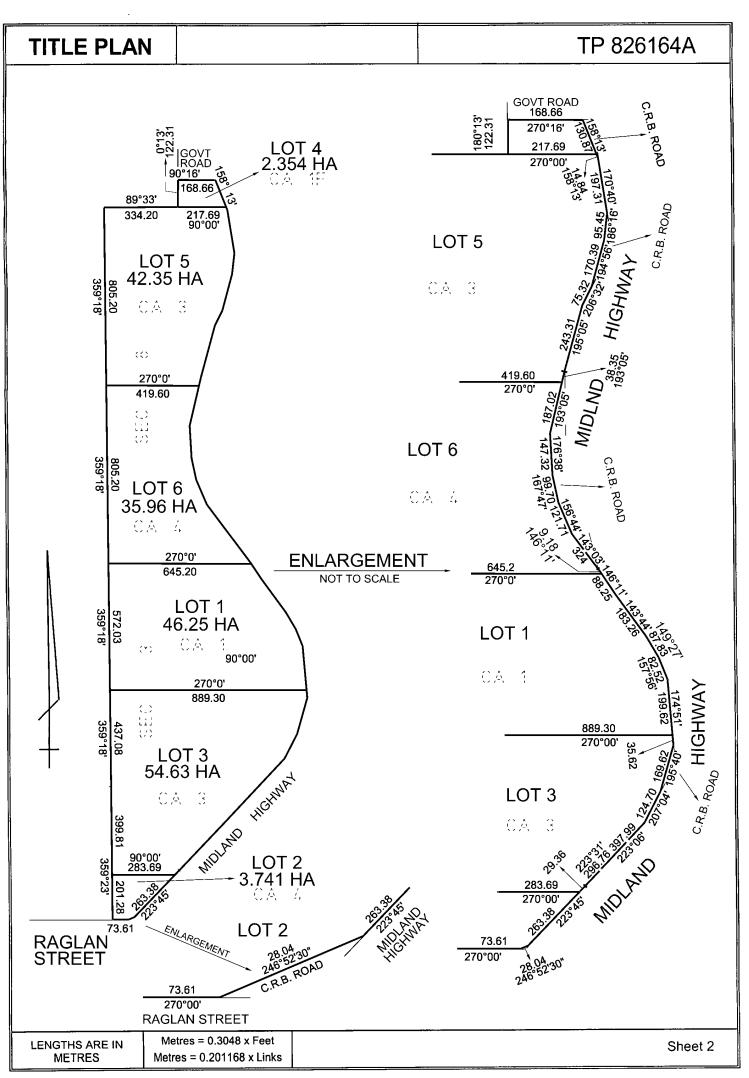

## FOR DIAGRAM SEE SHEET 2

| TABLE OF PARCEL IDENTIFIERS                                                                                                                                                   |
|-------------------------------------------------------------------------------------------------------------------------------------------------------------------------------|
| WARNING: Where multiple parcels are referred to or shown on the Tille Plan this does<br>Not imply separately disposable parcels under Section 8A of the Sale of Land Act 1962 |
| LOT 1 = CA 1 (PT) SECTION 3                                                                                                                                                   |
| LOT 2 = CA 4 (PT) SECTION 3                                                                                                                                                   |
| LOT 3 = CP 3 (PT) SECTION 3                                                                                                                                                   |
| LOT 4 = CA 1F (PT) SECTION 8                                                                                                                                                  |
| LOT 5 = CA 3 (PT) SECTION 8                                                                                                                                                   |
| LOT 6 = CA 4 (PT) SECTION 8                                                                                                                                                   |

| LENGTHS ARE IN | Metres = 0.3048 x Feet    | Sheet 1                                            |
|----------------|---------------------------|----------------------------------------------------|
| METRES         | Metres = 0.201168 x Links |                                                    |
|                | Delivered from the LA     | NDATA® System by PSI Global Pty Ltd at 31 May 2023 |