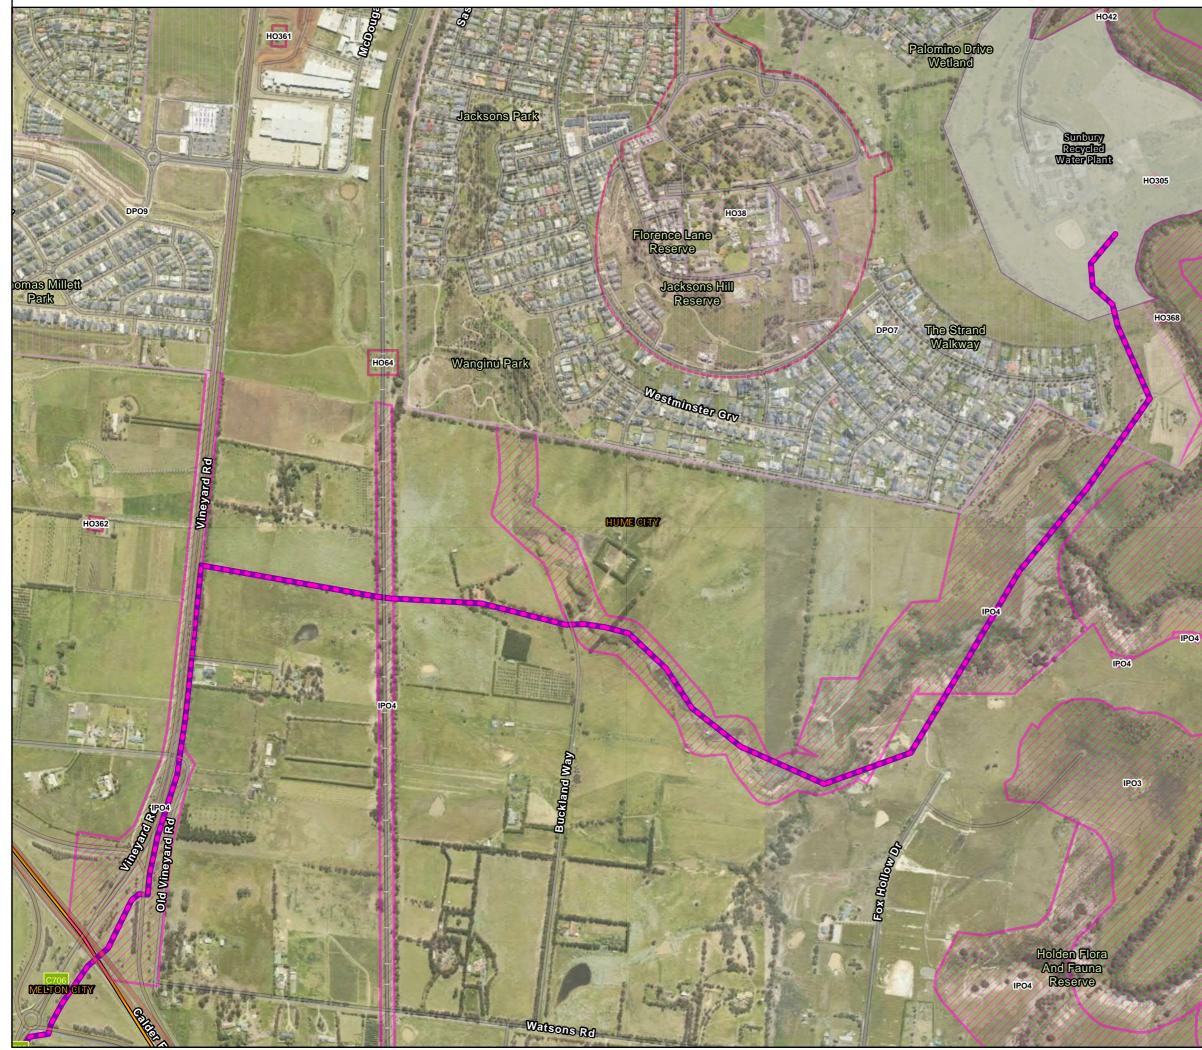

## WIN EES Referral

Heritage and Built Form Overlays: Map 3 of 28

Path: J:\IE\Projects\03\_Southern\IA314600\WIN\Spatial\ArcPro\IA3146XX\_WIN\_Working\IA314600\_WIN\_Working.aprx

Heritage and Built Form Overlays: Map 4 of 28