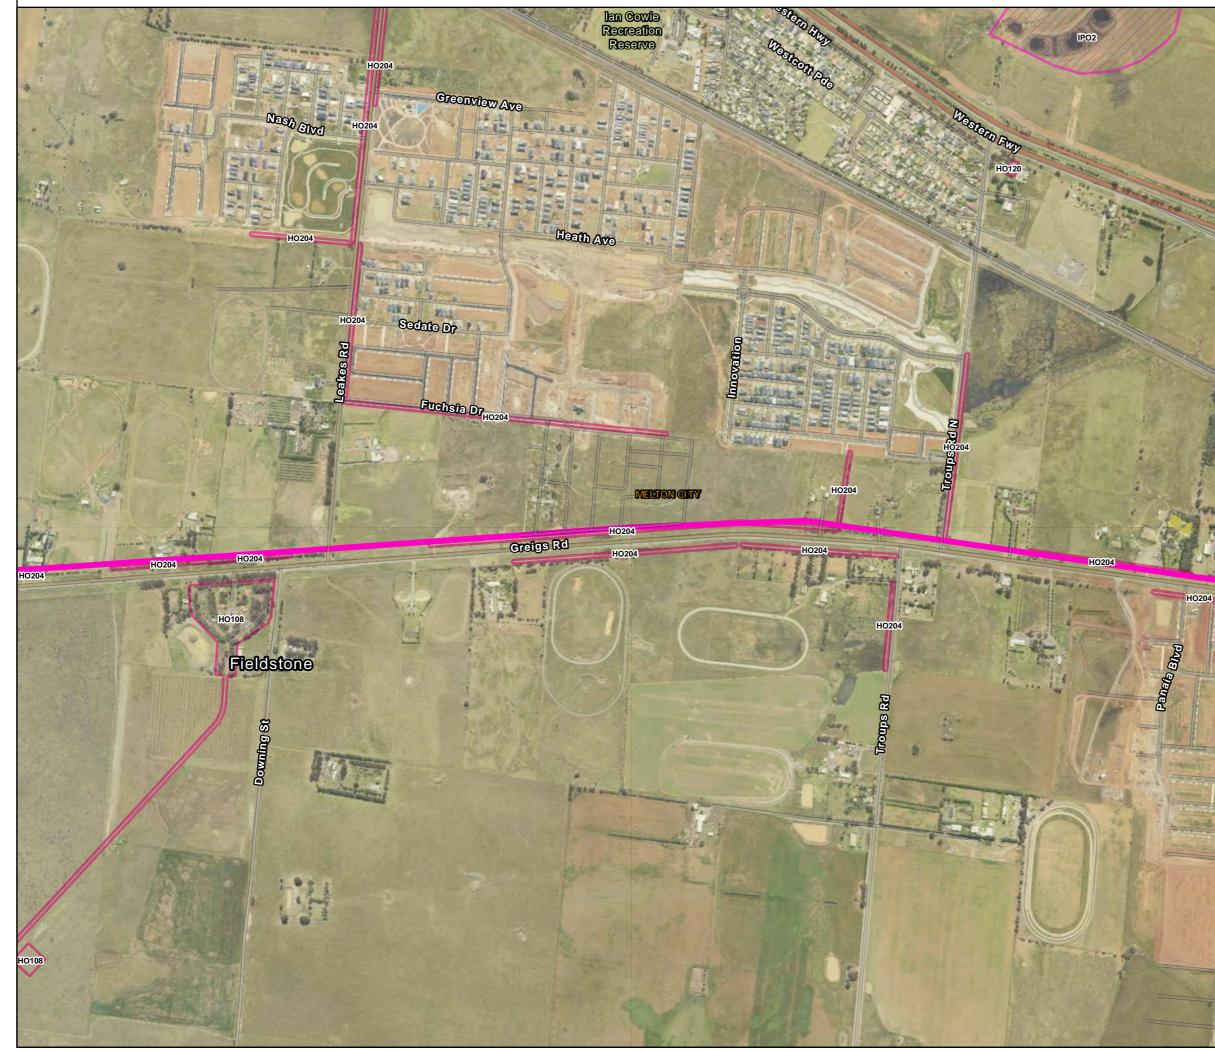

## Heritage and Built Form Overlays: Map 1 of 28

Path: J:\IE\Projects\03\_Southern\IA314600\WIN\Spatial\ArcPro\IA3146XX\_WIN\_Working\IA314600\_WIN\_Working.aprx