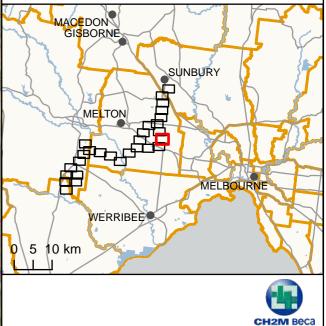

 $Path: J: IE\Projects\03\_Southern\IA314600\WIN\Spatial\ArcPro\IA3146XX\_WIN\_Working\IA314600\_WIN\_Working.aprx$ 

СН2М веса

0 5 10 km

Heritage and Built Form Overlays: Map 11 of 28

 $Path: J: IE\Projects\03\_Southern\IA314600\WIN\Spatial\ArcPro\IA3146XX\_WIN\_Working\IA314600\_WIN\_Working\arx$ 