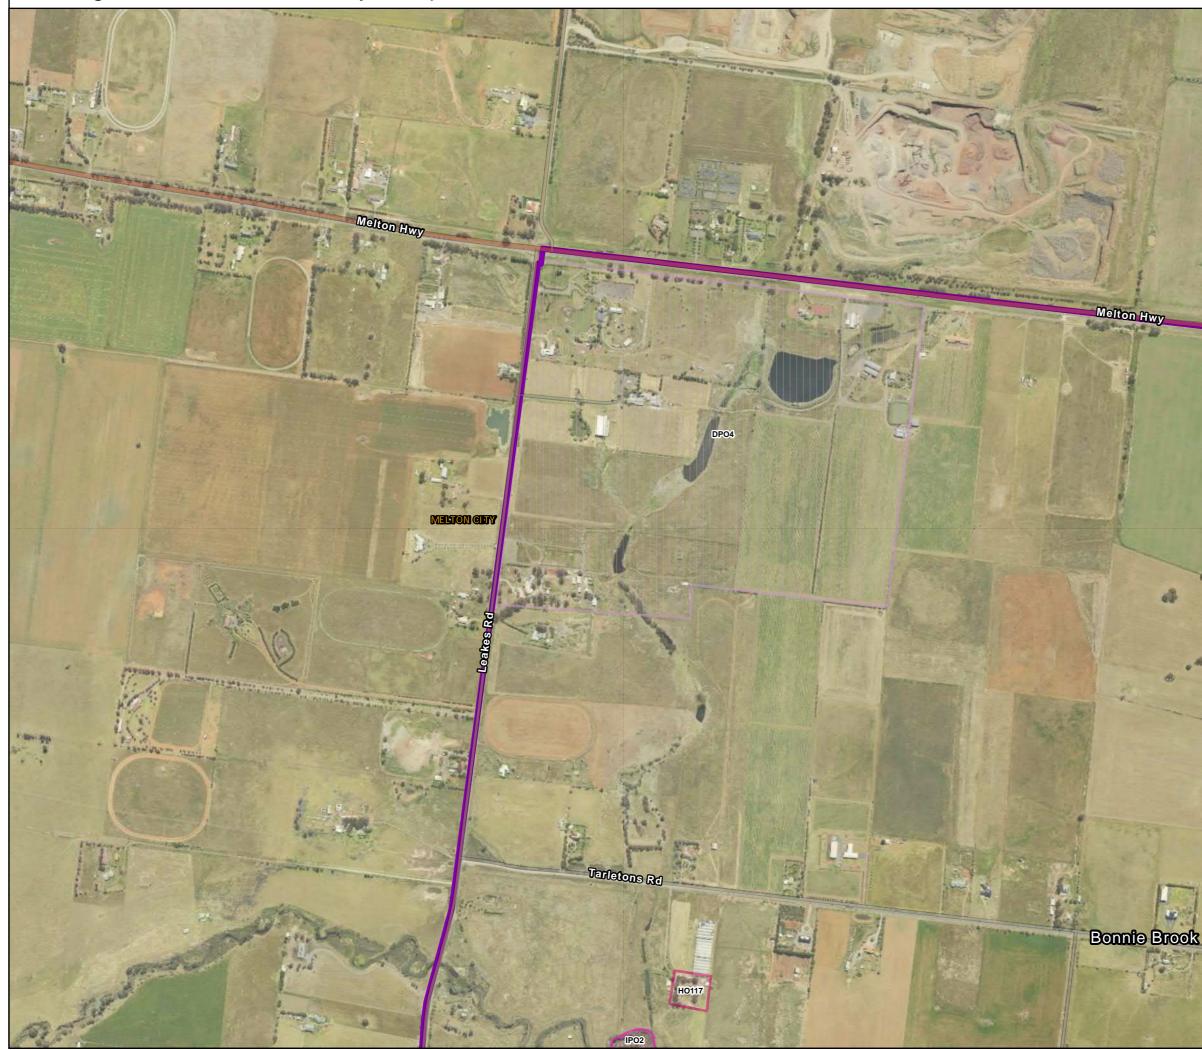

## WIN EES Referral

Heritage and Built Form Overlays: Map 3 of 28

Path: J:\IE\Projects\03\_Southern\IA314600\WIN\Spatial\ArcPro\IA3146XX\_WIN\_Working\IA314600\_WIN\_Working.aprx

Heritage and Built Form Overlays: Map 4 of 28