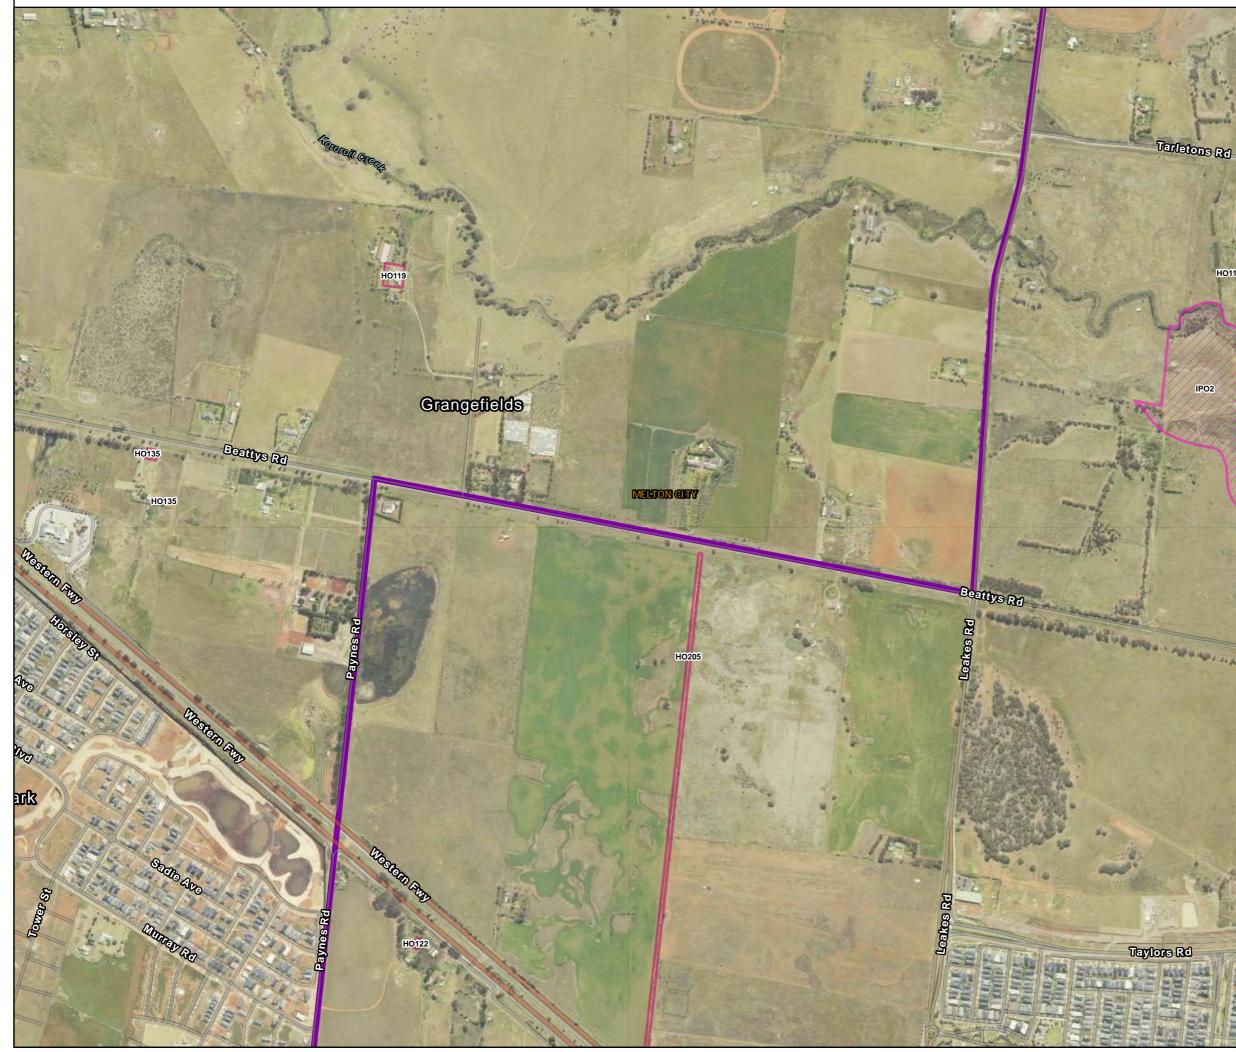

## WIN EES Referral

Heritage and Built Form Overlays: Map 3 of 28

Path: J:\IE\Projects\03\_Southern\IA314600\WIN\Spatial\ArcPro\IA3146XX\_WIN\_Working\IA314600\_WIN\_Working.aprx

Heritage and Built Form Overlays: Map 4 of 28