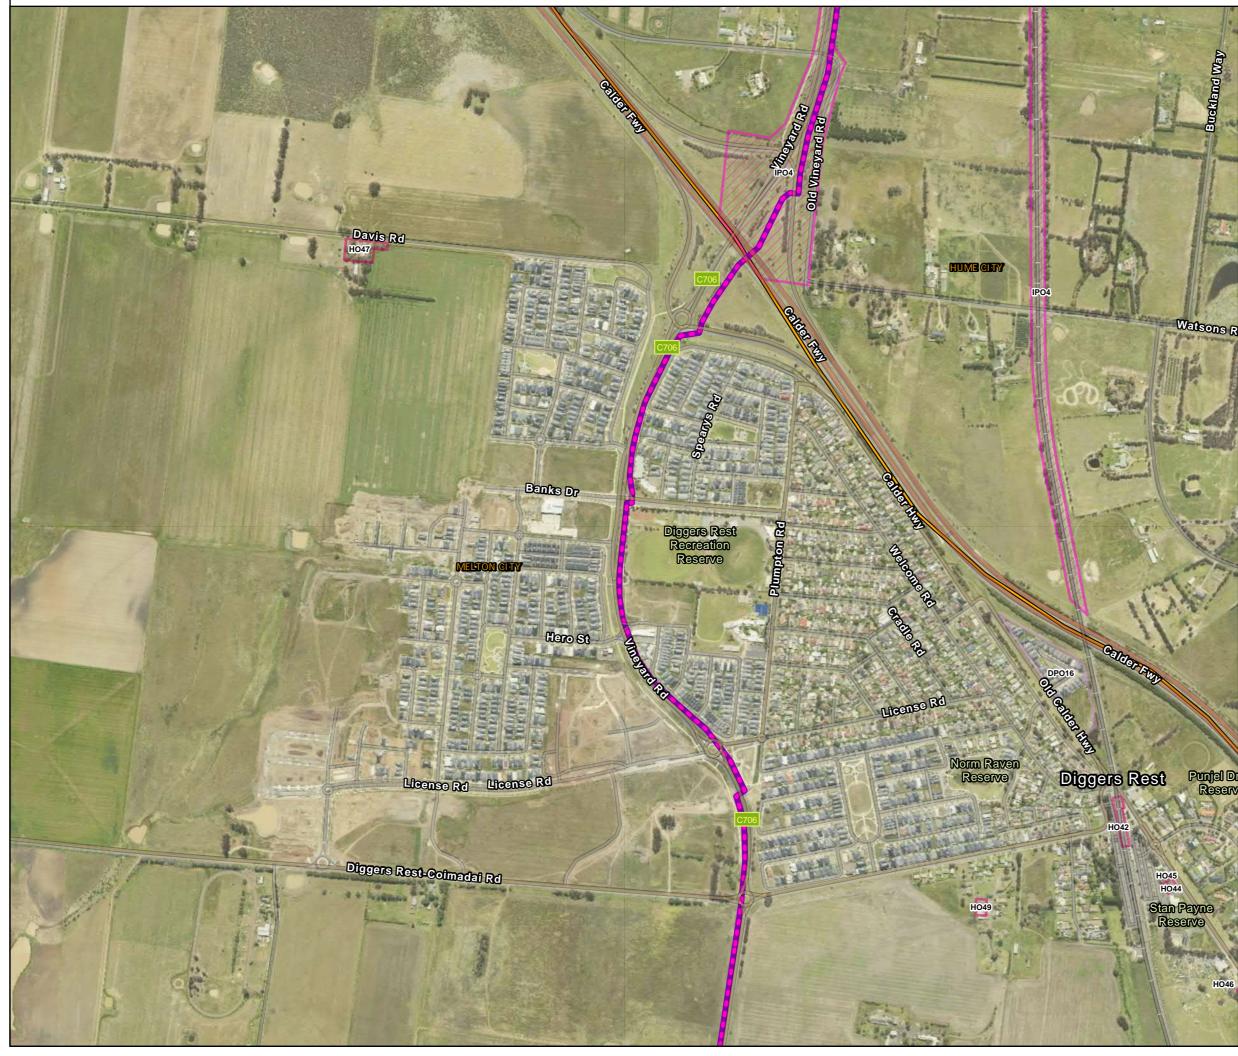

Path: J:\IE\Projects\03\_Southern\IA314600\WIN\Spatial\ArcPro\IA3146XX\_WIN\_Working\IA314600\_WIN\_Working.aprx

Heritage and Built Form Overlays: Map 5 of 28

 $Path: J: \label{eq:point} Path: J: \label{$ 