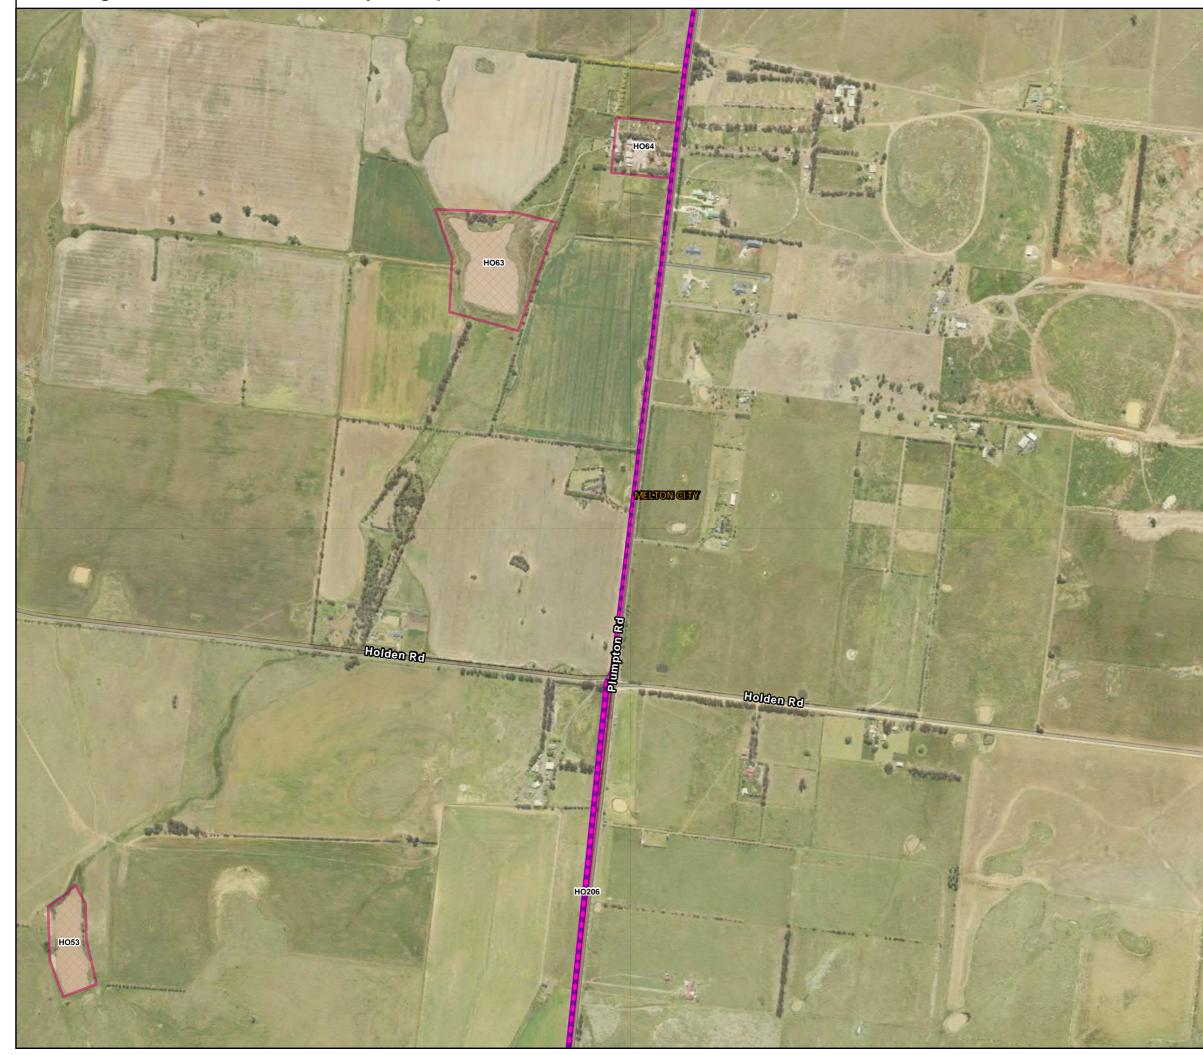

## WIN EES Referral

Heritage and Built Form Overlays: Map 3 of 28

Path: J:\IE\Projects\03\_Southern\IA314600\WIN\Spatial\ArcPro\IA3146XX\_WIN\_Working\IA314600\_WIN\_Working.aprx

Heritage and Built Form Overlays: Map 4 of 28