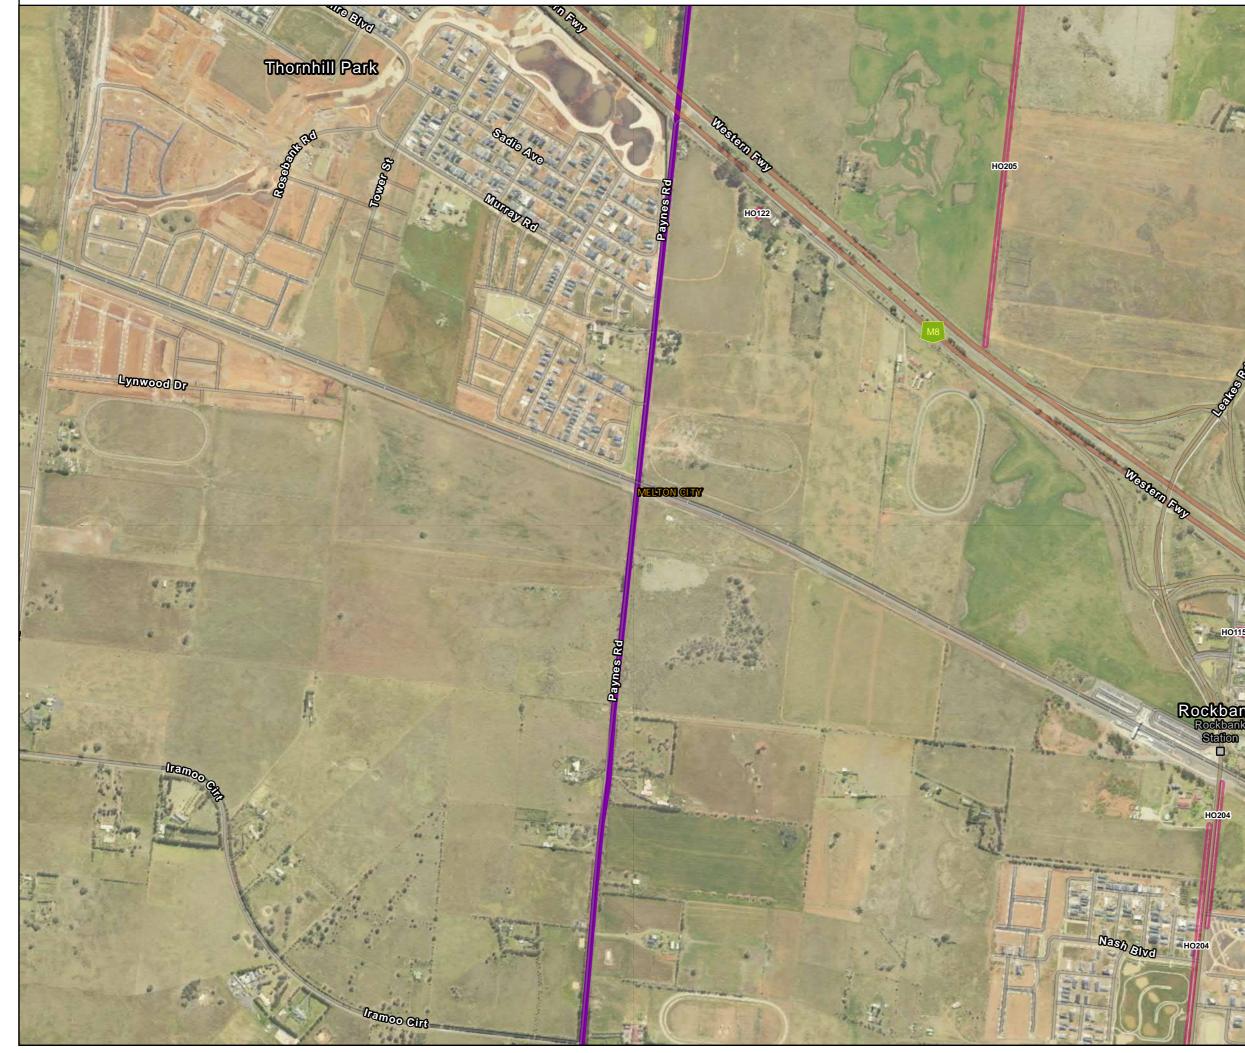

Heritage and Built Form Overlays: Map 6 of 28

Path: J:\IE\Projects\03\_Southern\IA314600\WIN\Spatial\ArcPro\IA3146XX\_WIN\_Working\IA314600\_WIN\_Working.aprx