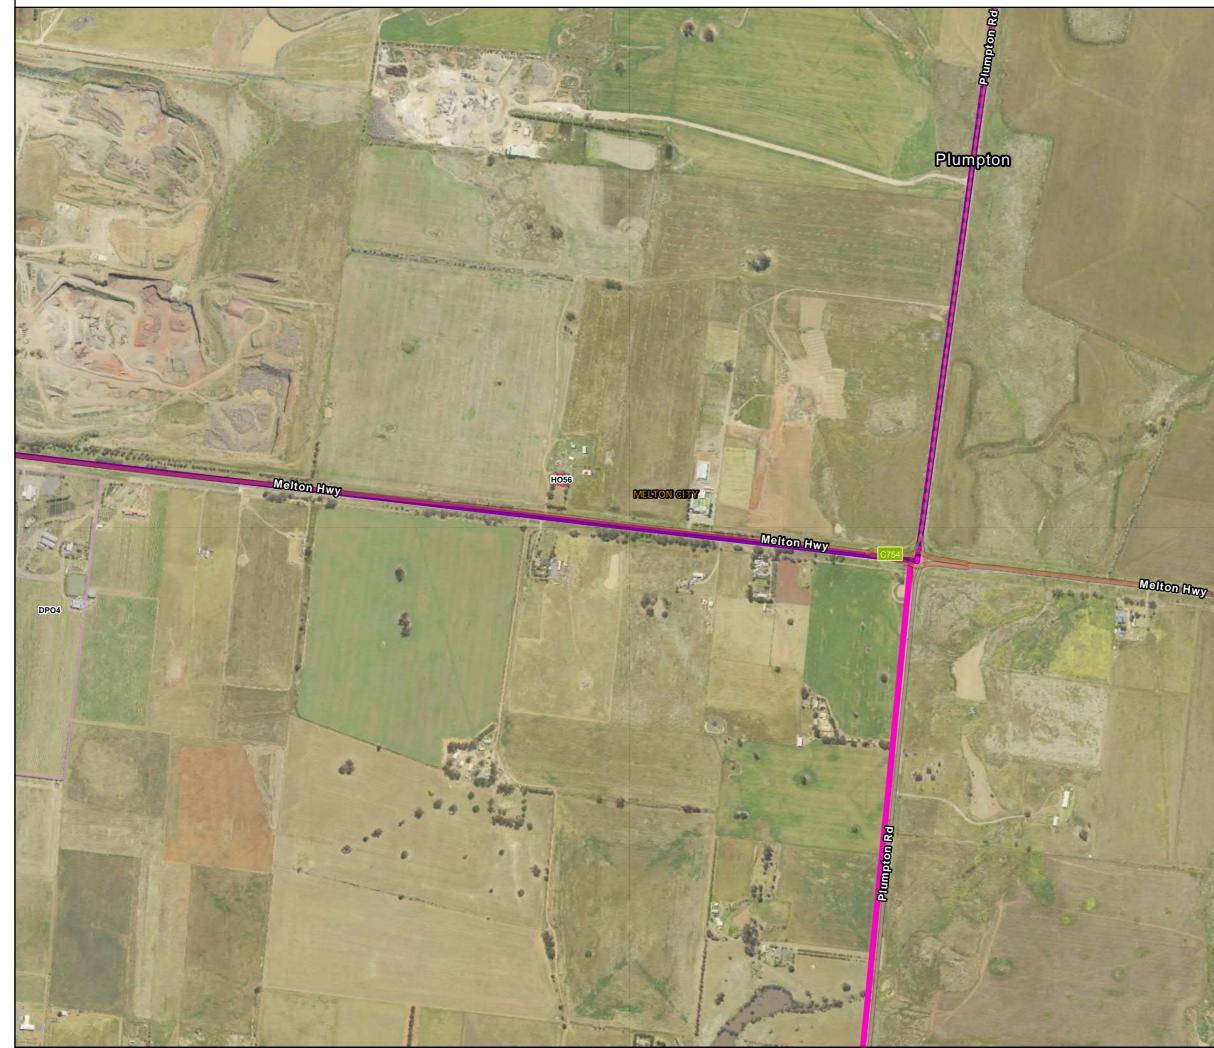

# WIN EES Referral

Heritage and Built Form Overlays: Map 7 of 28

 $Path: J: IE\Projects\03\_Southern\IA314600\WIN\Spatial\ArcPro\IA3146XX\_WIN\_Working\IA314600\_WIN\_Working\arx$ 

IS305300

500

Metres

250

DATA SOURCES © Commonwealth of Australia (Geoscience Australia) 2006 Geodata Topo 250k Series 3; Vicmap Data © State of Victoria 2021; CH2M Beca 2021. Aerometrex Metromap 2021