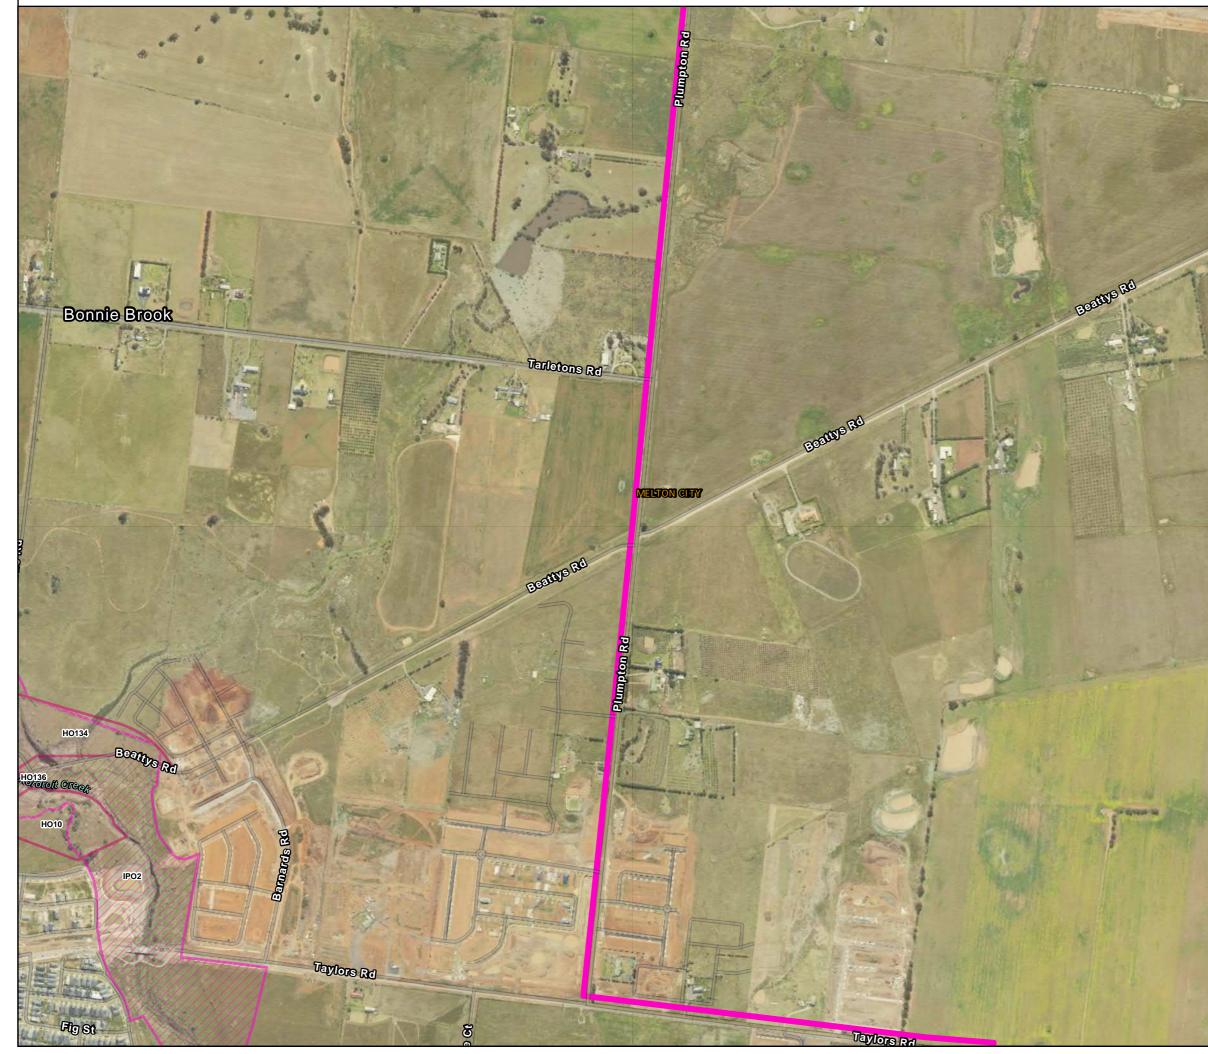

## WIN EES Referral

Heritage and Built Form Overlays: Map 3 of 28

Path: J:\IE\Projects\03\_Southern\IA314600\WIN\Spatial\ArcPro\IA3146XX\_WIN\_Working\IA314600\_WIN\_Working.aprx

Heritage and Built Form Overlays: Map 4 of 28