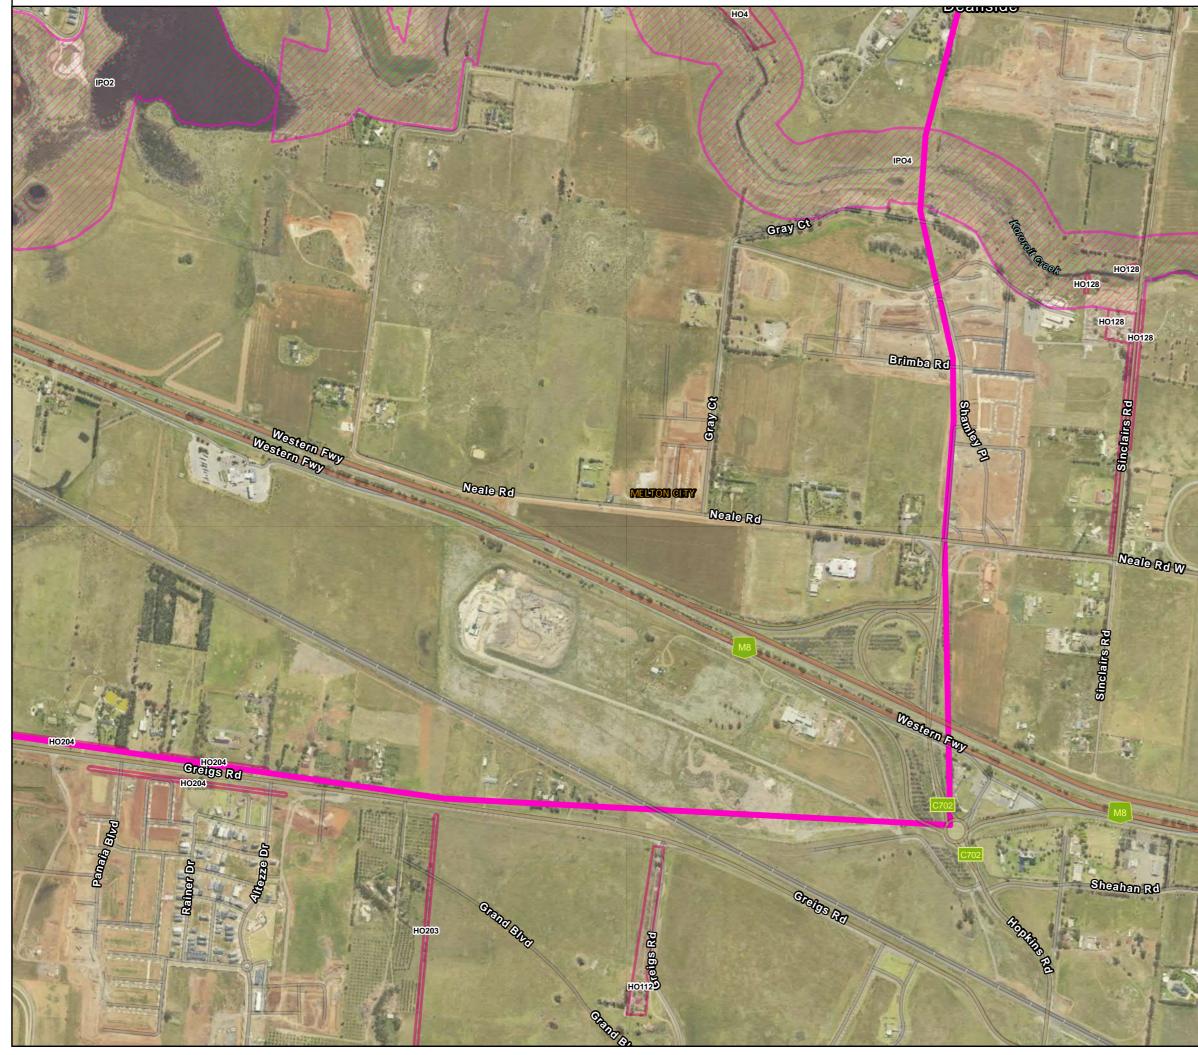

# WIN EES Referral

Heritage and Built Form Overlays: Map 7 of 28

 $Path: J: IE\Projects\03\_Southern\IA314600\WIN\Spatial\ArcPro\IA3146XX\_WIN\_Working\IA314600\_WIN\_Working\arx$ 

IS305300

500

Metres

250

DATA SOURCES © Commonwealth of Australia (Geoscience Australia) 2006 Geodata Topo 250k Series 3; Vicmap Data © State of Victoria 2021; CH2M Beca 2021. Aerometrex Metromap 2021