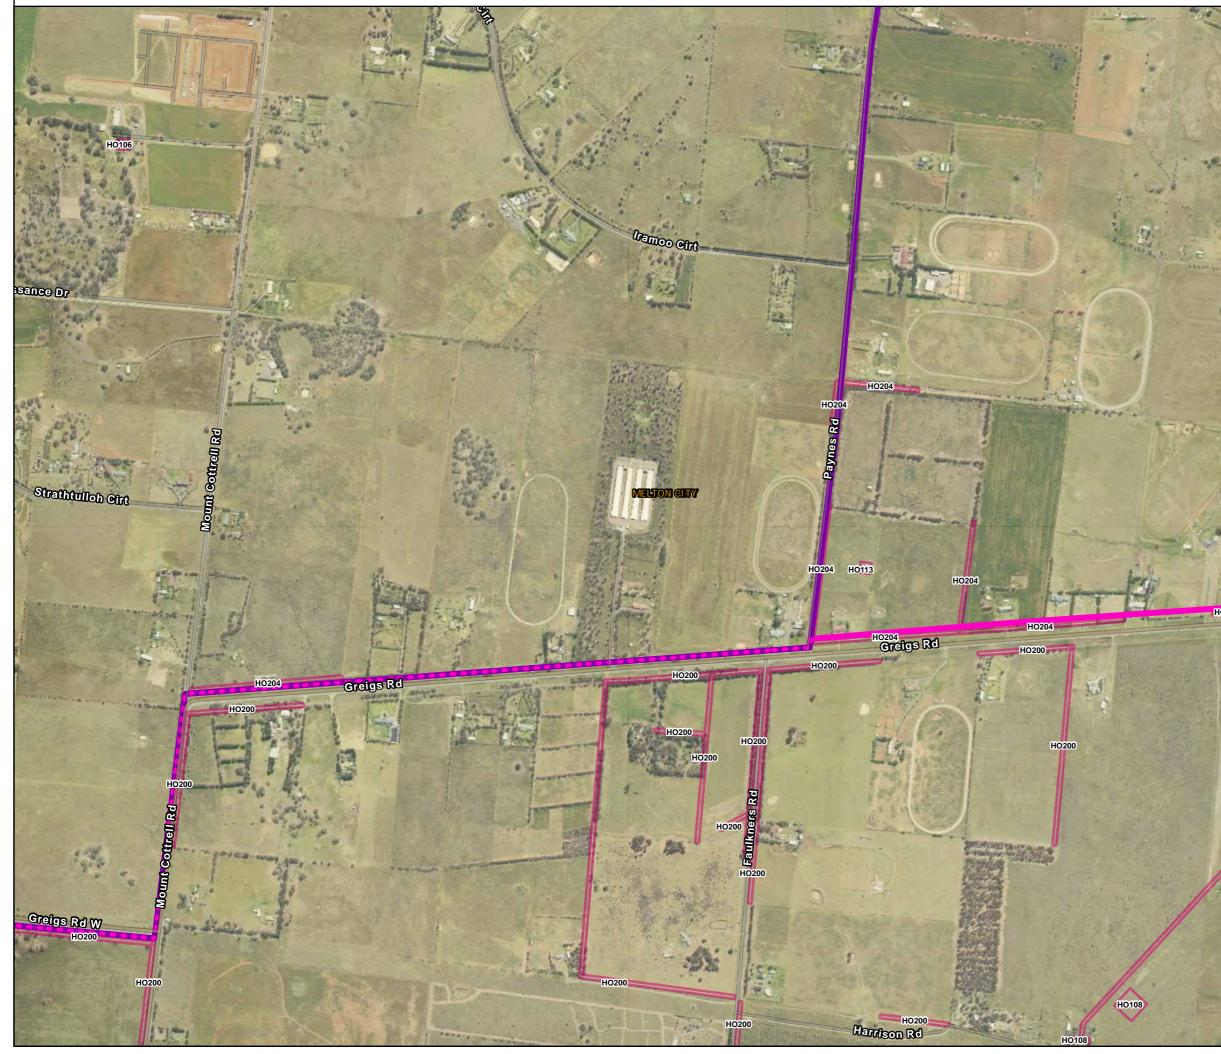

## WIN EES Referral

Heritage and Built Form Overlays: Map 3 of 28

Path: J:\IE\Projects\03\_Southern\IA314600\WIN\Spatial\ArcPro\IA3146XX\_WIN\_Working\IA314600\_WIN\_Working.aprx

Heritage and Built Form Overlays: Map 4 of 28