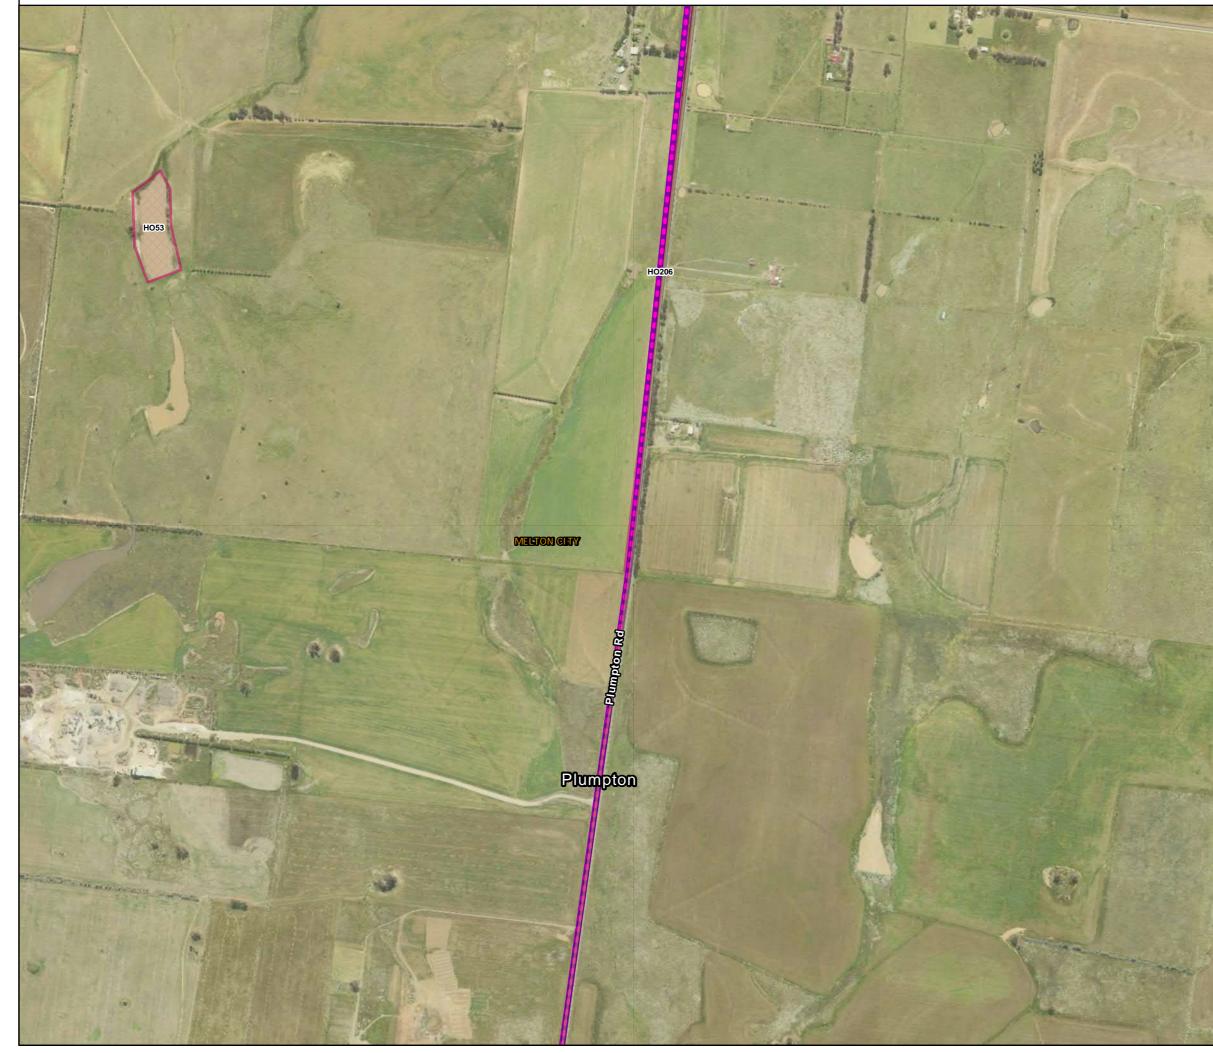

Heritage and Built Form Overlays: Map 6 of 28

Path: J:\IE\Projects\03\_Southern\IA314600\WIN\Spatial\ArcPro\IA3146XX\_WIN\_Working\IA314600\_WIN\_Working.aprx