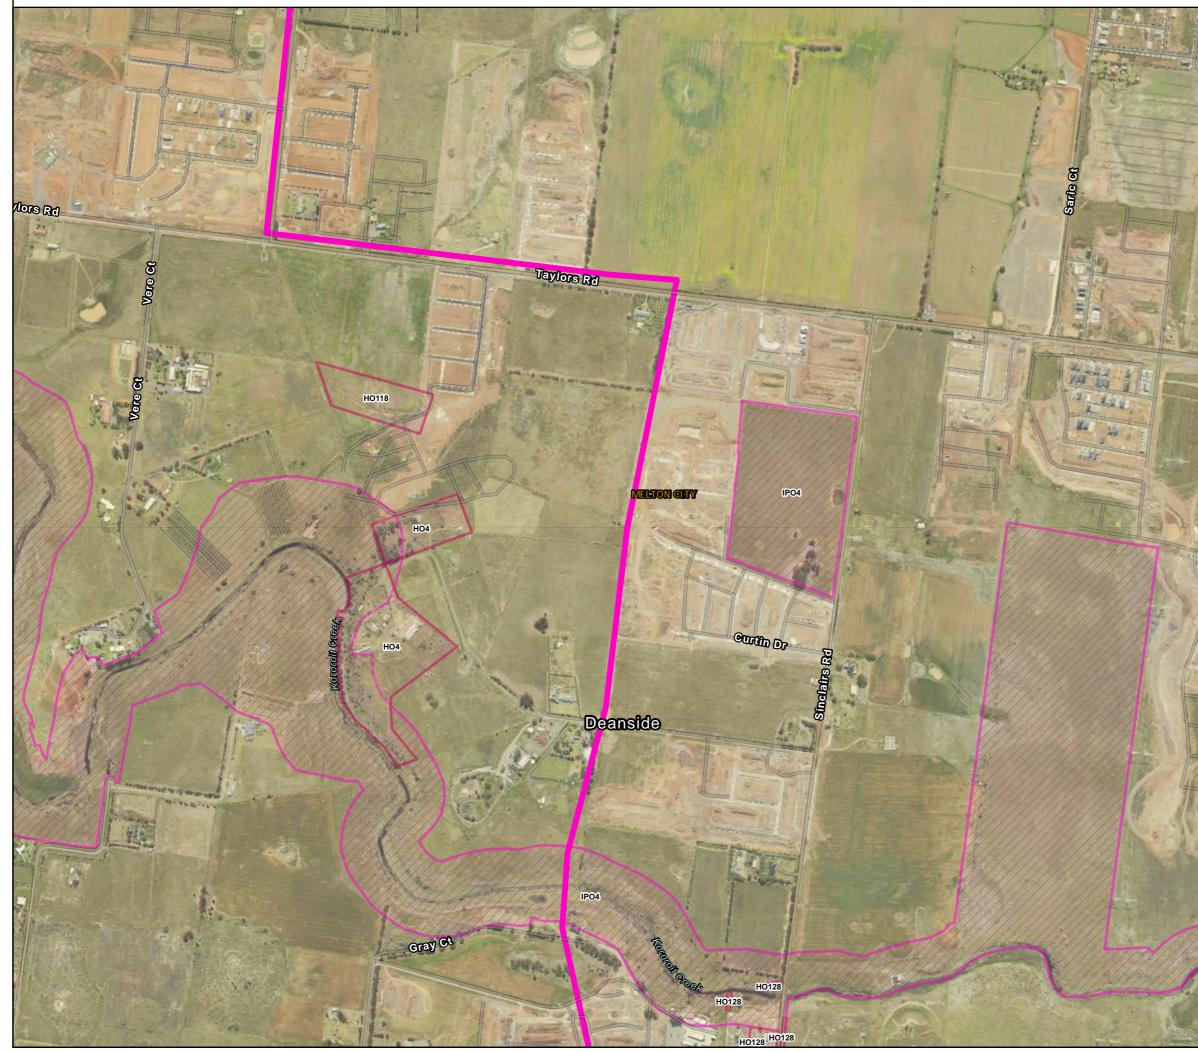

Path: J:\IE\Projects\03\_Southern\IA314600\WIN\Spatial\ArcPro\IA3146XX\_WIN\_Working\IA314600\_WIN\_Working.aprx

Heritage and Built Form Overlays: Map 5 of 28

 $Path: J: \label{eq:point} Path: J: \label{$ 