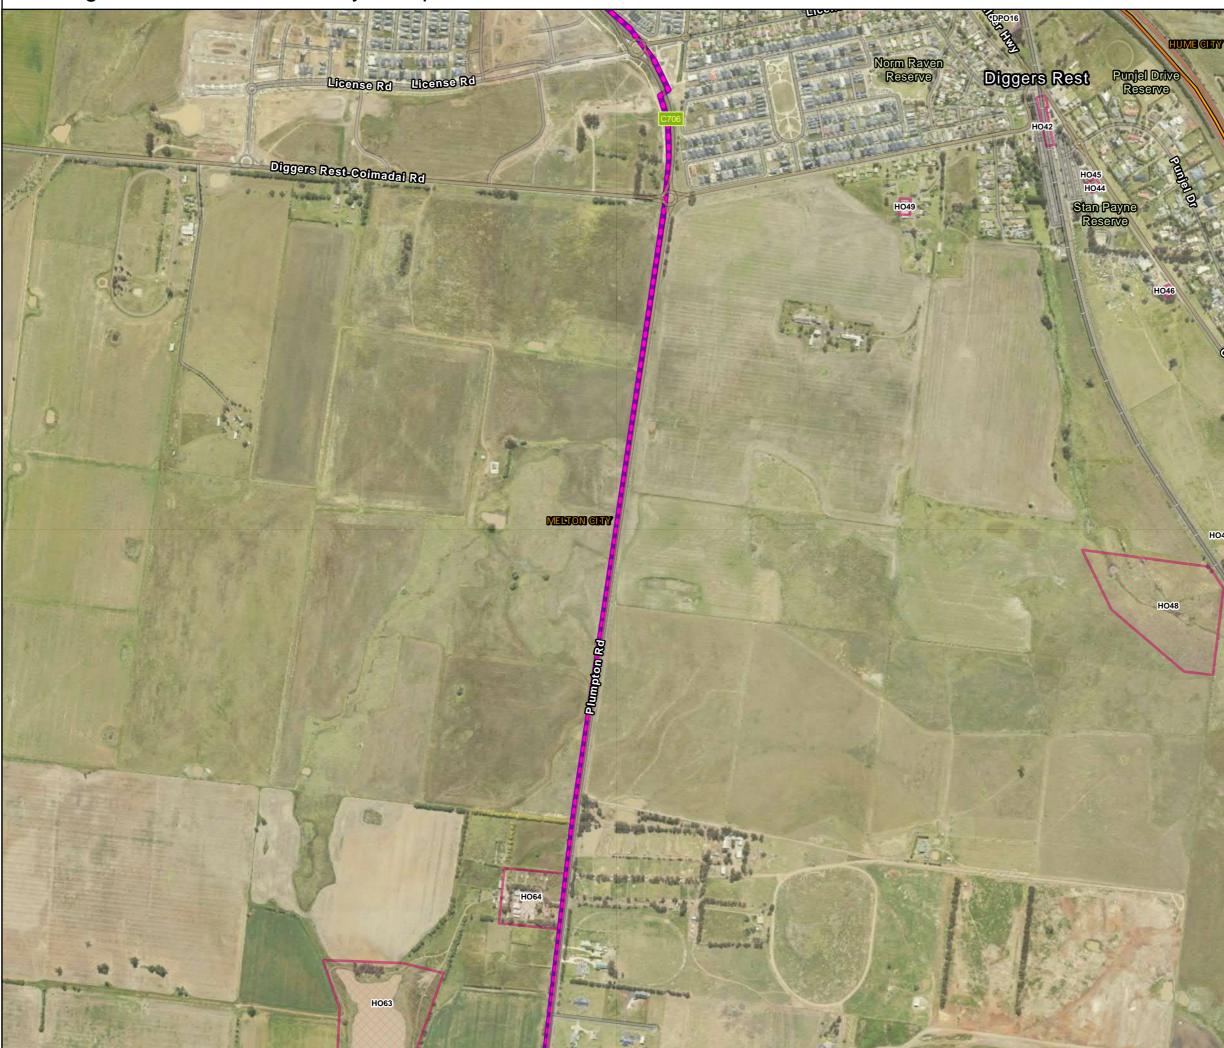

## WIN EES Referral

Heritage and Built Form Overlays: Map 2 of 28

Path: J:\IE\Projects\03\_Southern\IA314600\WIN\Spatial\ArcPro\IA3146XX\_WIN\_Working\IA314600\_WIN\_Working.aprx