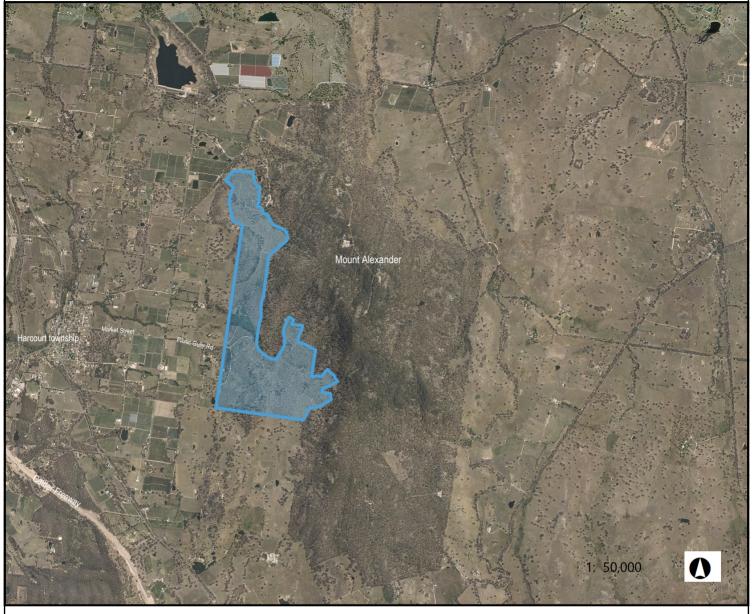

## Harcourt MTB Park: Aerial

2,540.0 0 1,270.00 2,540.0 Meters

Map Created on 21-Jun-2016

GDA\_1994\_VICGRID94

Legend

State Wide Mosaic

Disclaimer: This map is a snapshot generated from Victorian Government data. This material may be of assistance to you but the State of Victoria does not guarantee that the publication is without flaw of any kind or is wholly appropriate for your particular purposes and therefore disclaims all liability for error, loss or damage which may arise from reliance upon it. All persons accessing this information should make appropriate enquiries to assess the currency of the data.