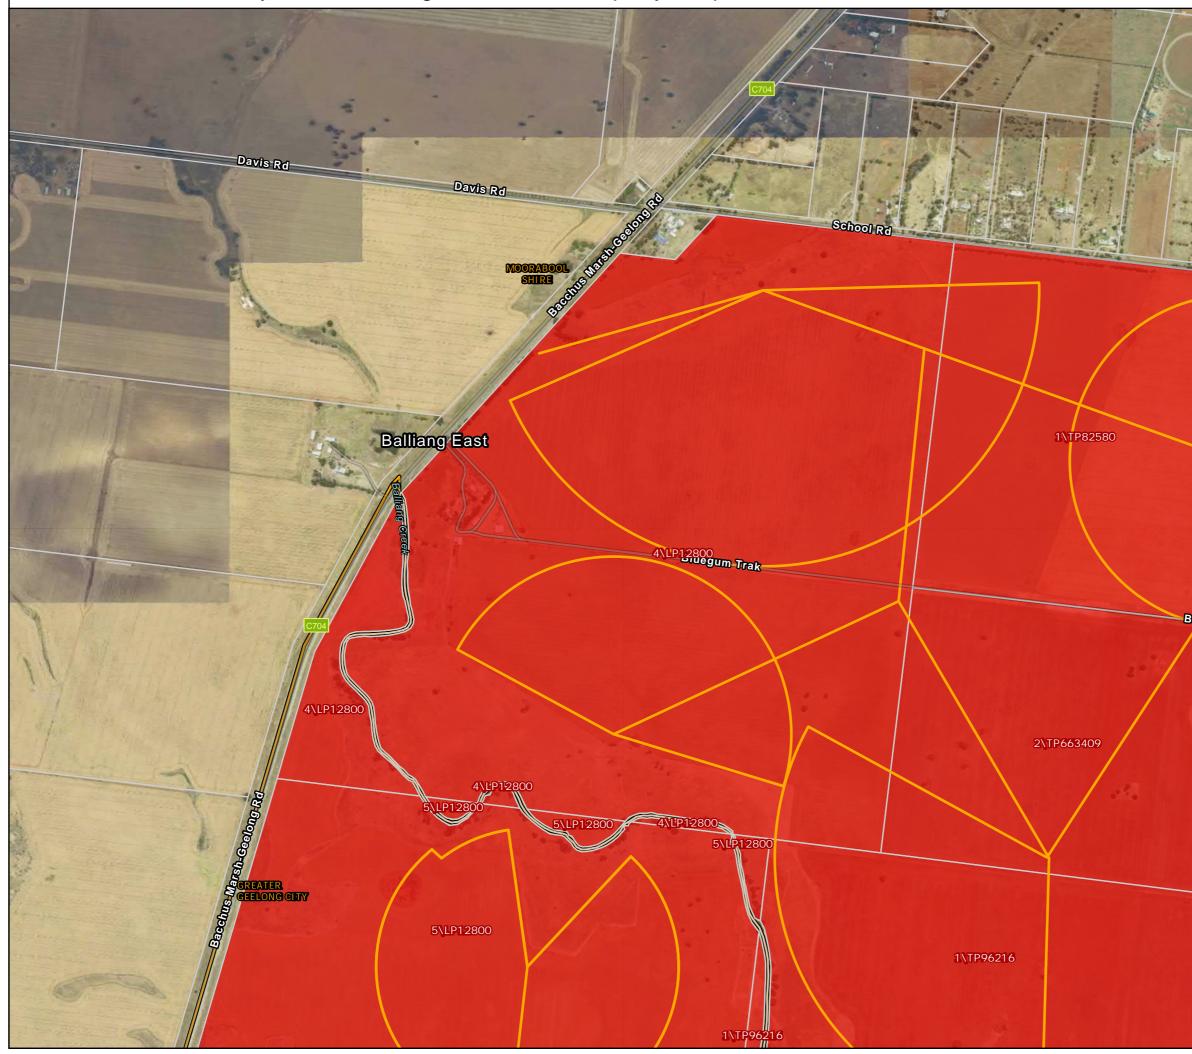

PBID Foundation Recycled Water Irrigation Areas - Property: Map 1 of 7







Path: J:\IE\Projects\03\_Southern\IA314600\WIN\Spatial\ArcPro\IA3146XX\_WIN\_Working\IA314600\_WIN\_Working.aprx

PBID Foundation Recycled Water Irrigation Areas - Property: Map 3 of 7



Path: J:\IE\Projects\03\_Southern\IA314600\WIN\Spatial\ArcPro\IA3146XX\_WIN\_Working\IA314600\_WIN\_Working.aprx











## $Path: J: \line \$



## PBID Foundation Recycled Water Irrigation Areas - Property: Map 6 of 7



Path: J:\IE\Projects\03\_Southern\IA314600\WIN\Spatial\ArcPro\IA3146XX\_WIN\_Working\IA314600\_WIN\_Working.aprx





Path: J:\IE\Projects\03\_Southern\IA314600\WIN\Spatial\ArcPro\IA3146XX\_WIN\_Working\IA314600\_WIN\_Working.aprx