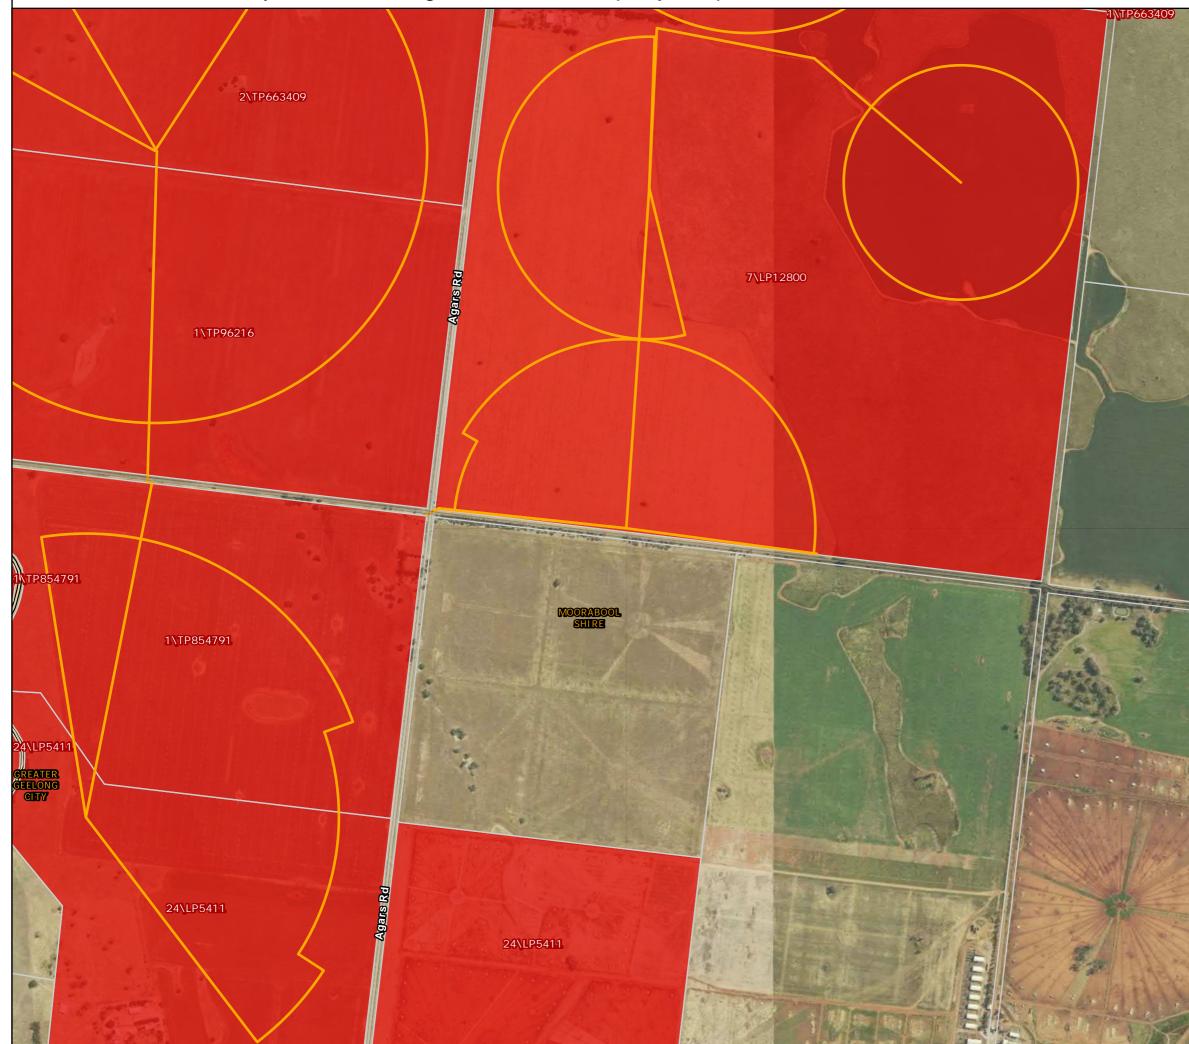

PBID Foundation Recycled Water Irrigation Areas - Property: Map 1 of 7







Path: J:\IE\Projects\03\_Southern\IA314600\WIN\Spatial\ArcPro\IA3146XX\_WIN\_Working\IA314600\_WIN\_Working.aprx

PBID Foundation Recycled Water Irrigation Areas - Property: Map 3 of 7



Path: J:\IE\Projects\03\_Southern\IA314600\WIN\Spatial\ArcPro\IA3146XX\_WIN\_Working\IA314600\_WIN\_Working.aprx











## $Path: J: \line \$



## PBID Foundation Recycled Water Irrigation Areas - Property: Map 6 of 7



Path: J:\IE\Projects\03\_Southern\IA314600\WIN\Spatial\ArcPro\IA3146XX\_WIN\_Working\IA314600\_WIN\_Working.aprx





Path: J:\IE\Projects\03\_Southern\IA314600\WIN\Spatial\ArcPro\IA3146XX\_WIN\_Working\IA314600\_WIN\_Working.aprx