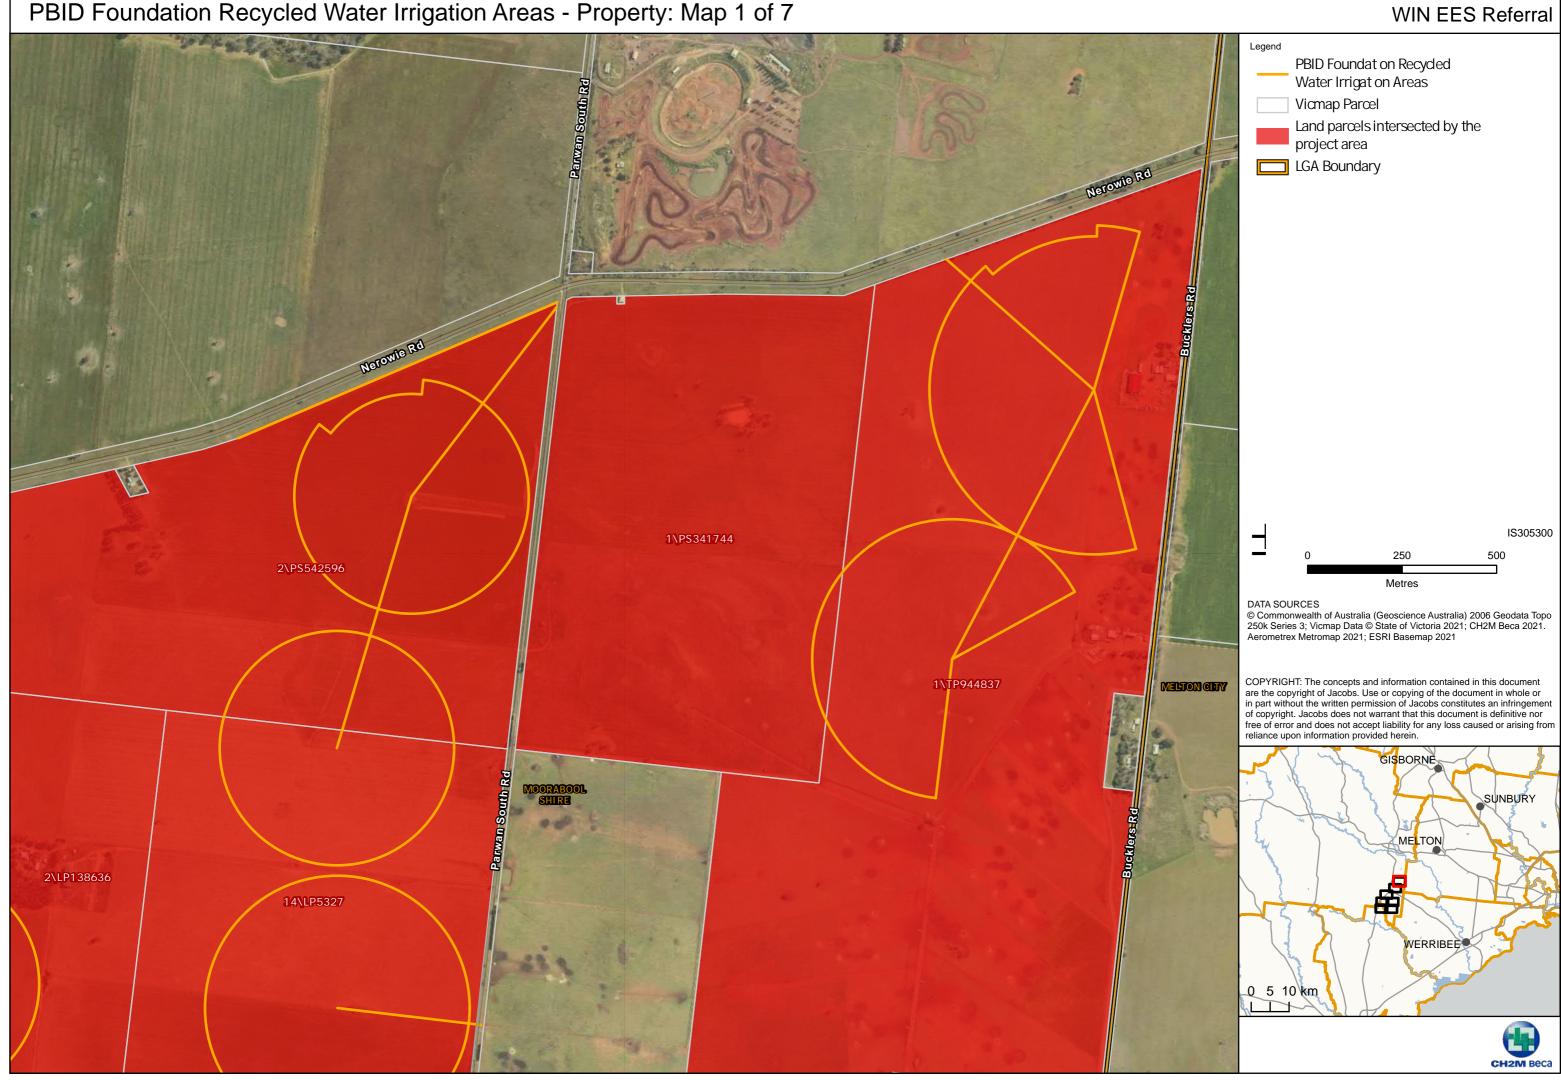

PBID Foundation Recycled Water Irrigation Areas - Property: Map 1 of 7

Path: J:\IE\Projects\03\_Southern\IA314600\WIN\Spatial\ArcPro\IA3146XX\_WIN\_Working\IA314600\_WIN\_Working.aprx

PBID Foundation Recycled Water Irrigation Areas - Property: Map 3 of 7