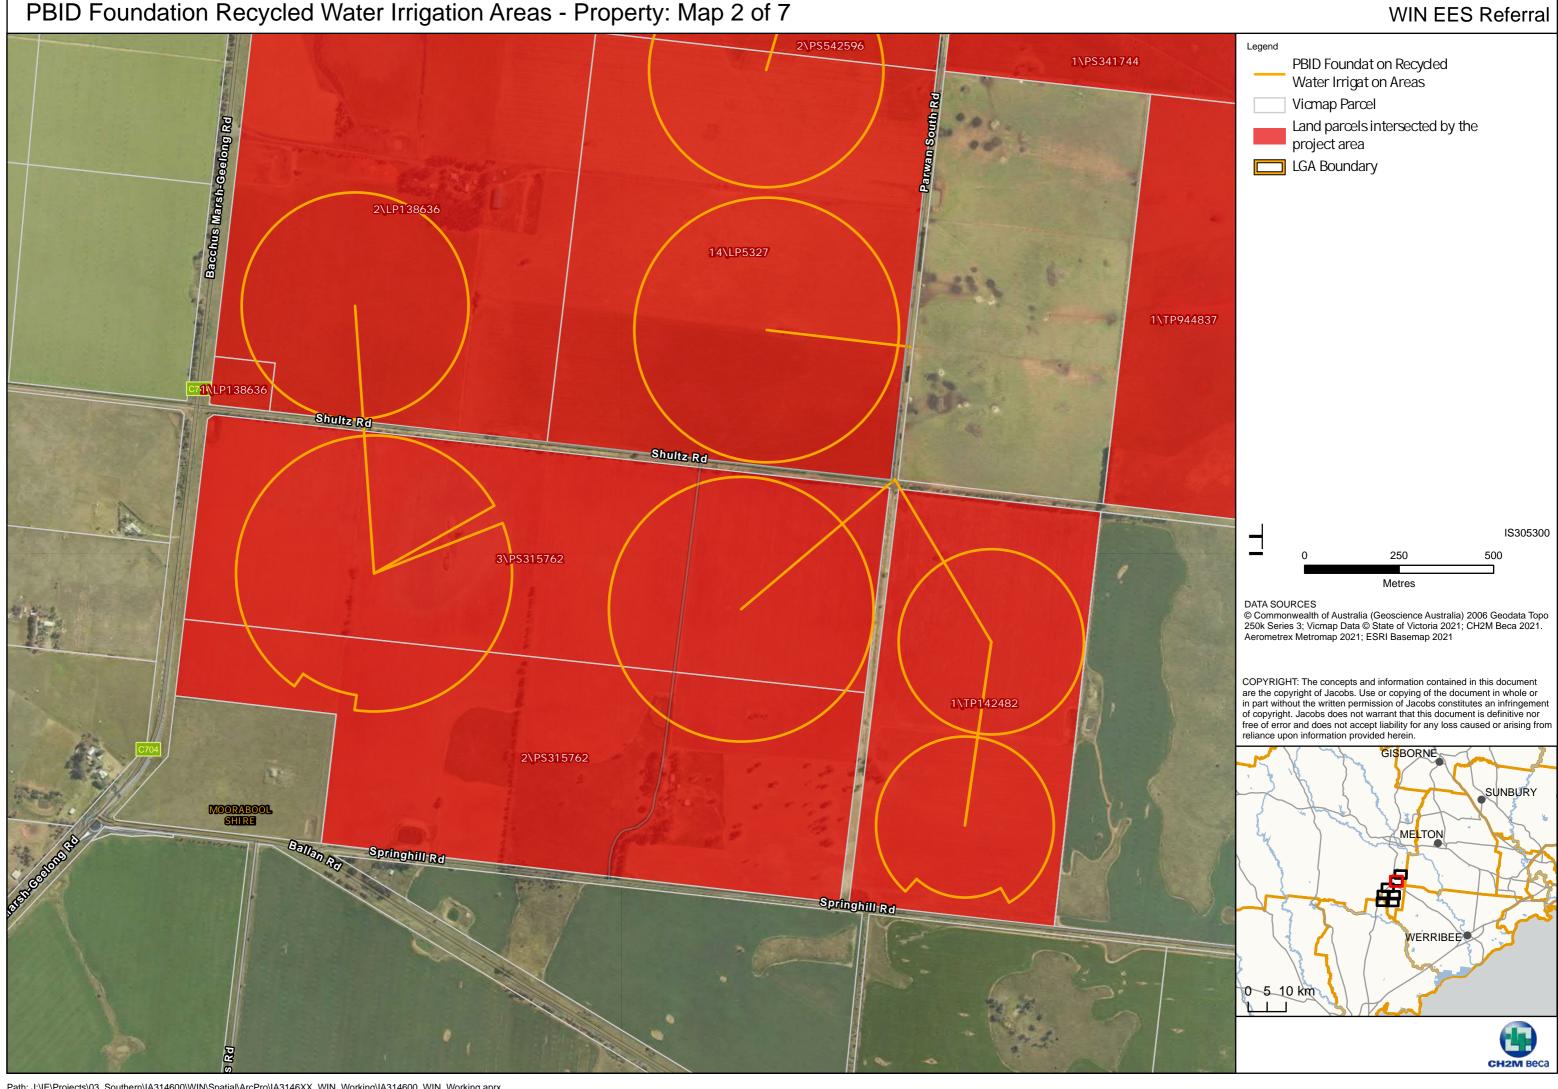

Path: J:\IE\Projects\03\_Southern\IA314600\WIN\Spatial\ArcPro\IA3146XX\_WIN\_Working\IA314600\_WIN\_Working.aprx