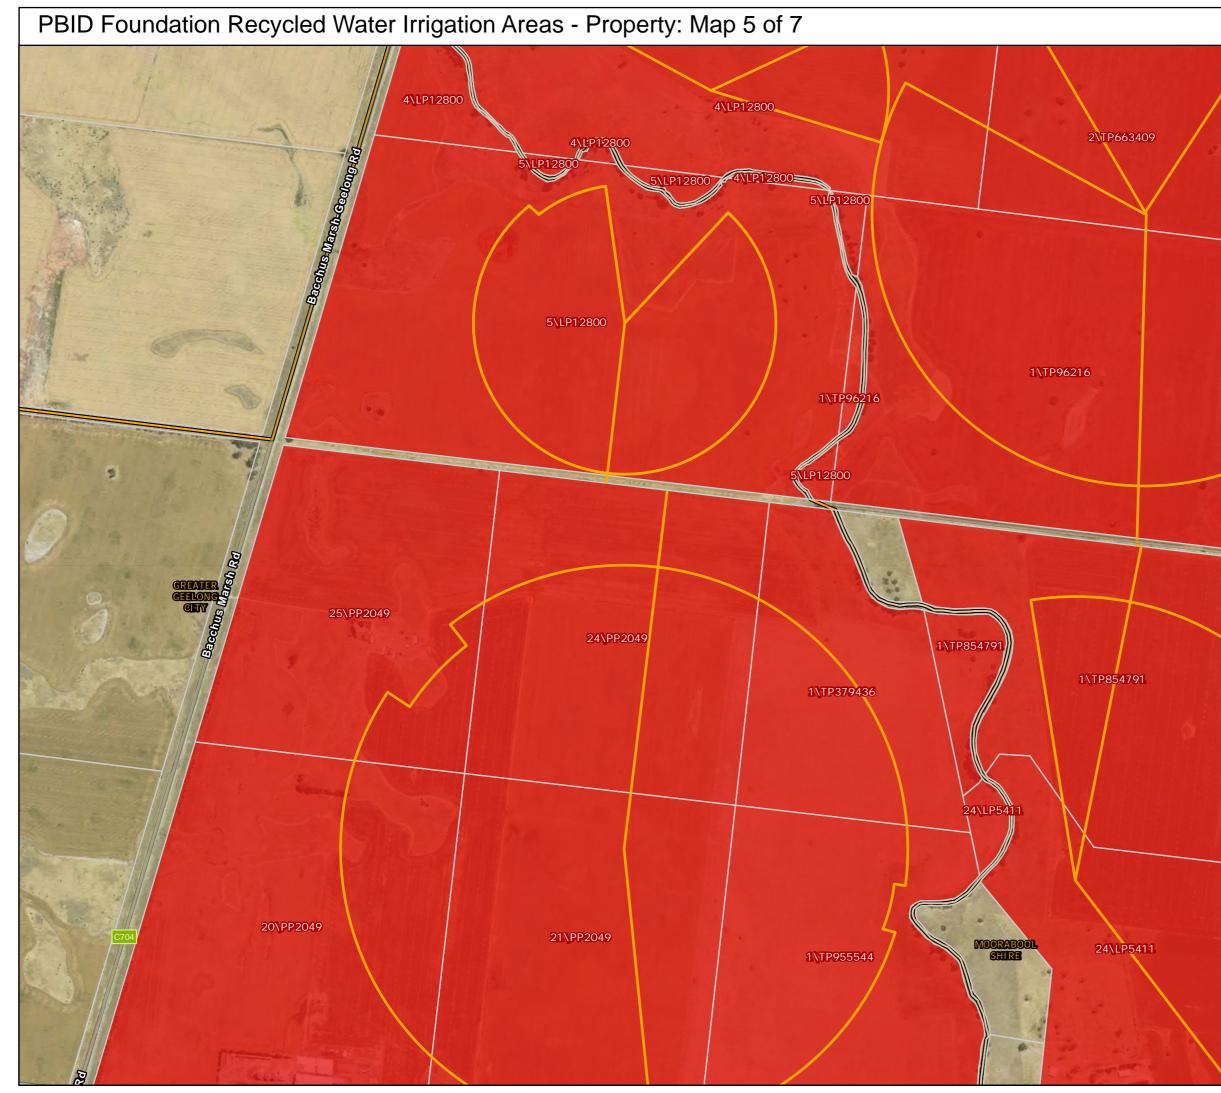

PBID Foundation Recycled Water Irrigation Areas - Property: Map 1 of 7







Path: J:\IE\Projects\03\_Southern\IA314600\WIN\Spatial\ArcPro\IA3146XX\_WIN\_Working\IA314600\_WIN\_Working.aprx

PBID Foundation Recycled Water Irrigation Areas - Property: Map 3 of 7



Path: J:\IE\Projects\03\_Southern\IA314600\WIN\Spatial\ArcPro\IA3146XX\_WIN\_Working\IA314600\_WIN\_Working.aprx











## $Path: J: \line \$



## PBID Foundation Recycled Water Irrigation Areas - Property: Map 6 of 7



Path: J:\IE\Projects\03\_Southern\IA314600\WIN\Spatial\ArcPro\IA3146XX\_WIN\_Working\IA314600\_WIN\_Working.aprx





Path: J:\IE\Projects\03\_Southern\IA314600\WIN\Spatial\ArcPro\IA3146XX\_WIN\_Working\IA314600\_WIN\_Working.aprx